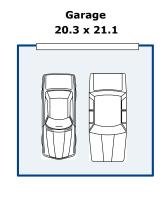

First Floor = 926 Square Feet Second Floor = 952 Square Feet Total Finished = 1,878 Square Feet

> Partially Finished = 362 Square Feet Unfinished = 54 Square Feet Garage = 429 Square Feet Total Under Roof = 2,723 Square Feet

| Garag | ge   |   |      |   | GAR   |
|-------|------|---|------|---|-------|
|       | 21 1 | v | 20 3 | _ | 428.7 |
|       | 21.1 | • | 20.5 | _ | 420.7 |
|       |      |   |      |   |       |
|       |      |   |      |   |       |
|       |      |   |      |   |       |
|       |      |   |      |   |       |
|       |      |   |      |   |       |
|       |      |   |      |   |       |
|       |      |   |      |   |       |
|       |      |   |      |   |       |
|       |      |   |      |   |       |
|       |      |   |      |   |       |
|       |      |   |      |   |       |
|       |      |   |      |   |       |
|       |      |   |      |   |       |
|       |      |   |      |   |       |