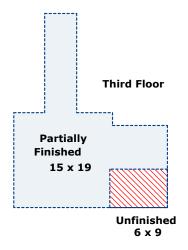

First Floor = 926 Square Feet Second Floor = 952 Square Feet Total Finished = 1,878 Square Feet

> Partially Finished = 362 Square Feet Unfinished = 54 Square Feet Garage = 429 Square Feet Total Under Roof = 2,723 Square Feet

Third Floor P/P

24.0 x 12.8 = 308.0

15.5 x 5.0 = 77.5

2.0 x 15.4 = 30.9

Area total (rounded) = 429

Area total (rounded) = 416

Unfinished P/P  $6.0 \times 9.0 = 54.0$ 

Porch P/P