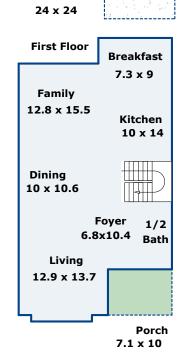

First Floor = 926 Square Feet Second Floor = 952 Square Feet Total Finished = 1,878 Square Feet

> Partially Finished = 362 Square Feet Unfinished = 54 Square Feet Garage = 429 Square Feet Total Under Roof = 2,723 Square Feet

| Breakdown         Subtotals           First Floor         24.0 x 32.2 770.8 99.5 4.0 x 11.5 46.0 1.0 x 9.5 9.5           4.0 x 11.5 46.0 y 9.5         9.5           Second Floor         24.0 x 39.3 943.2 1.0 x 9.0 9.0           6 Items         (rounded)         1878 | LIVING AREA BREAKDOWN |           |   |      |           |       |  |
|----------------------------------------------------------------------------------------------------------------------------------------------------------------------------------------------------------------------------------------------------------------------------|-----------------------|-----------|---|------|-----------|-------|--|
| 24.0 x 32.2 770.8 7.1 x 14.0 99.5 4.0 x 11.5 46.0 1.0 x 9.5 Second Floor 24.0 x 39.3 1.0 x 9.0 9.0                                                                                                                                                                         |                       | Breakdown |   |      | Subtotals |       |  |
| 7.1 x 14.0 99.5<br>4.0 x 11.5 46.0<br>1.0 x 9.5<br>Second Floor<br>24.0 x 39.3 943.2<br>1.0 x 9.0 9.0                                                                                                                                                                      | First E               |           |   |      |           |       |  |
| 4.0 x 11.5 1.0 x 9.5 9.5 Second Floor 24.0 x 39.3 1.0 x 9.0 9.0                                                                                                                                                                                                            |                       |           |   |      |           |       |  |
| 1.0 x 9.5 9.5 Second Floor 24.0 x 39.3 1.0 x 9.0 943.2 9.0                                                                                                                                                                                                                 |                       |           |   |      |           |       |  |
| Second Floor 24.0 x 39.3 1.0 x 9.0  943.2 9.0                                                                                                                                                                                                                              |                       |           |   |      |           |       |  |
| 24.0 x 39.3<br>1.0 x 9.0 9.0                                                                                                                                                                                                                                               | Second                |           | ^ | 3.3  |           | 7.5   |  |
|                                                                                                                                                                                                                                                                            | 2000                  |           | x | 39.3 |           | 943.2 |  |
| 6 Items (rounded) 1878                                                                                                                                                                                                                                                     |                       | 1.0       | x | 9.0  |           | 9.0   |  |
| 6 Items (rounded) 1878                                                                                                                                                                                                                                                     |                       |           |   |      |           |       |  |
|                                                                                                                                                                                                                                                                            | 6 Items               |           |   | (rou | unded)    | 1878  |  |

| First Floor |   |      |   | GLA1  |
|-------------|---|------|---|-------|
| 24.0        | x | 32.2 | = | 770.8 |
| 7.1         | x | 14.0 | = | 99.5  |
| 4.0         | x | 11.5 | = | 46.0  |
| 1.0         | x | 9.5  | = | 9.5   |
|             |   |      |   |       |
|             |   |      |   |       |
|             |   |      |   |       |